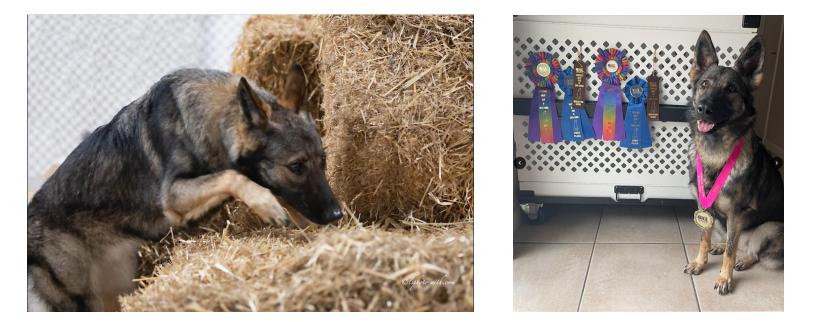

**EMAIL:** leadlines.otcpbc@gmail.com

Tori passed her TDU track in Orlando on October 15th. Yay!

Judges Ron and Luci Seeley, tracklayer Tricia Boychuck.

Fran Smith

Aries participated in the Barn Hunt Trial on October 13th hosted by the Tailwaggers Learning Center at the St Lucie County Fairgrounds. She earned her Open title with first place and high in class. She also got a qualifying run for Senior with first place and high in class.

Aries also participated in the FastCat event on October 27th hosted by Black Knights Coursing at the St Lucie County Fairgrounds and earned BCAT title.

Storey & Aries