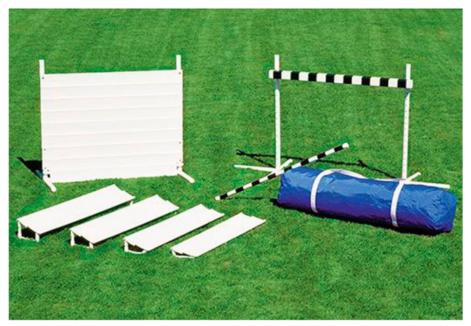

# **Agility Jumps**

New, these 4' jumps sell for \$359.00 new. They are in excellent condition. Asking price \$160.00. If you are interested, call Kate at 954-547-9528.

PRODUCT FEATURES:

Made with high-quality furniture grade PVC tubing with vinyl boards.

Lightweight and weather resistant.

Convenient nylon carrying case included,

Product Weight: 36lbs.