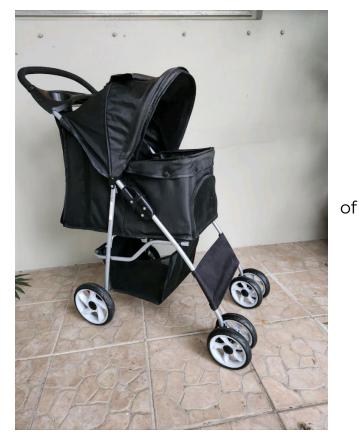

# **Dog Stroller**

Cyndi Porter got a great deal at the Jupiter Medical Center Thrift Store. This 20" by 12" dog stroller was only \$8!

If you are interested in becoming the new owner this stroller please text Cyndi at 561-310-5850.