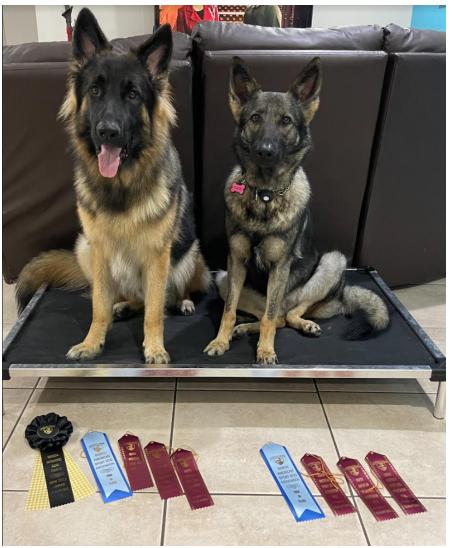

# Storey, Kai & Aries

We participated in NASDA- Urban Locating and games at Treasured Canine Academy, LLC on Friday November 10th.

This was Kai's (on left) first NASDA-Urban Locating level 1 trial and he rocked it! He earned enough points in one day to title! He also participated in some fun games.

Trial 1: 44.26 seconds
Trial 2: 06.63 seconds - First Place
Trial 3: 14.07 seconds
Game 4: 1.13.31- First Place
Game 5: NQ
Game 6: 14.92 seconds- First Place

Aries (on right) participated as well in NASDA's- Urban Locating level 2. She earned 3 more qualifying scores to go towards her title.

Trial 1: 48.51 seconds

Trial 2: 06.89 seconds- First place

Trial 3: 06.20 seconds