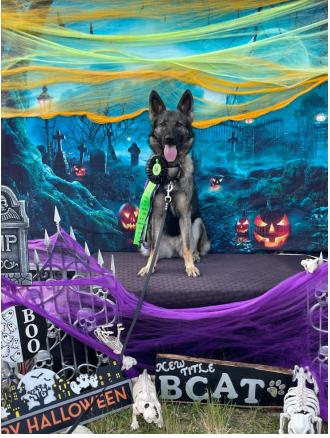

Aries also participated in the FastCat event on October 27th hosted by Black Knights Coursing at the St Lucie County Fairgrounds and earned BCAT title.

Storey & Aries