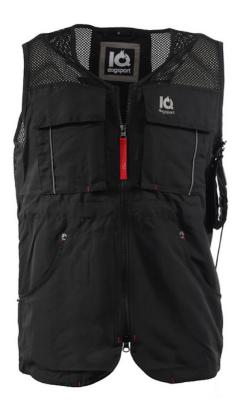

# Training Vest

Brian DeCarlo bought two sizes of this great summer training vest and is selling the one he cannot use.

Vest is unused, tags attached, size small. Nice large pockets all around. Optional accessories can be purchased from the website.

Looking for \$100 cash money.

Please contact Brian 561-254-7919 if interested or with any questions.

This is the link where it was purchased (less than half off the retail price).

https://www.mojodogco.com/product-page/iq-dogsport-summervest-3-0