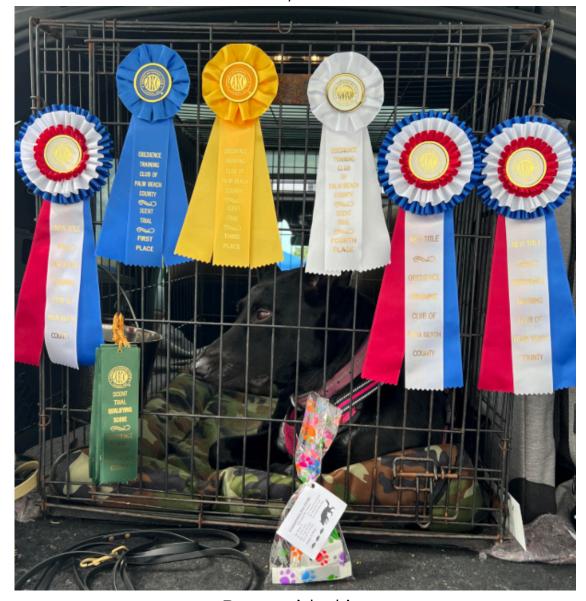

# GOT BRAGS, BIRTHDAYS OR OTHER ANNOUNCEMENTS TO SHARE?

**EMAIL: leadlines.otcpbc@gmail.com** 

Ravyn trialed for her 2nd time at the Otcpbc Scent Work Trial on January 25/26.

Ravyn titled in: Interior Novice and received a 4th place Container Novice with a 1st Place 4.59 seconds Buried Novice with a 3rd Place (& no practice)

Between both trials - Ravyn only missed her first buried run & then got the idea!

Thank you for a great Trial!!!

Cindy Ponga