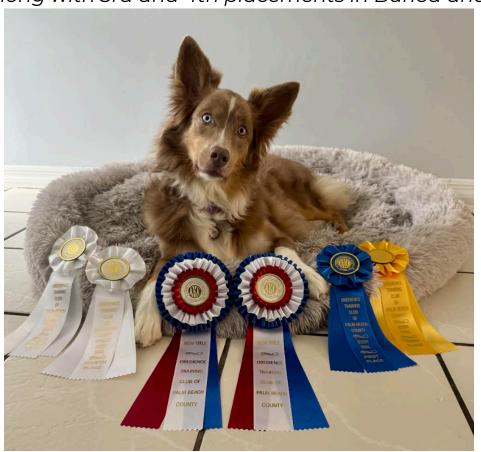

# GOT BRAGS, BIRTHDAYS OR OTHER ANNOUNCEMENTS TO SHARE?

**EMAIL: leadlines.otcpbc@gmail.com** 

Ravyn trialed for her 2nd time at the Otcpbc Scent Work Trial on January 25/26.

Ravyn titled in: Interior Novice and received a 4th place Container Novice with a 1st Place 4.59 seconds Buried Novice with a 3rd Place (& no practice)

Between both trials - Ravyn only missed her first buried run & then got the idea!

Thank you for a great Trial!!!

Cindy Ponga